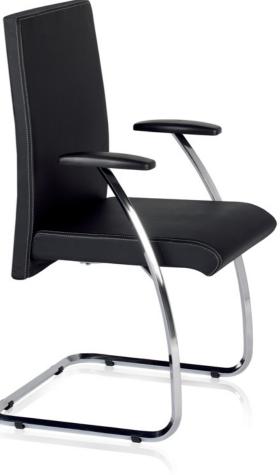

Internal steel structure —

Chrome plated, steel armrest

Auto-weight mechanism (pressure regulated in function of the user's weight)

Brushed aluminium base and high-profile rubber wheels

The NEO series Executive collection in full-grain leather is, above all, a sober, serene choice. High, low and confidante chairs.

Upholstery system using high-density polyurethane foam inside and a high level of comfort for those long working days.

Attention to detail. Chrome-plated steel arms, covered in leather and contrasting twine.