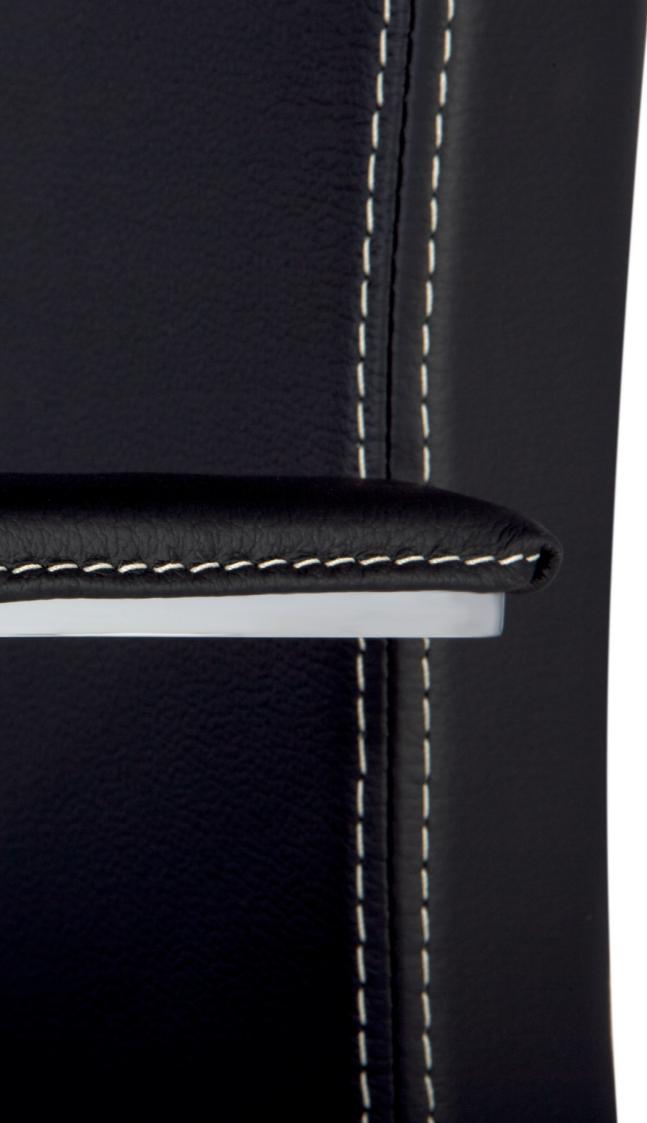

Upholstery system using high-density polyurethane foam inside and a high level of comfort for those long working days.

Attention to detail. Chrome-plated steel arms, covered in leather and contrasting twine.