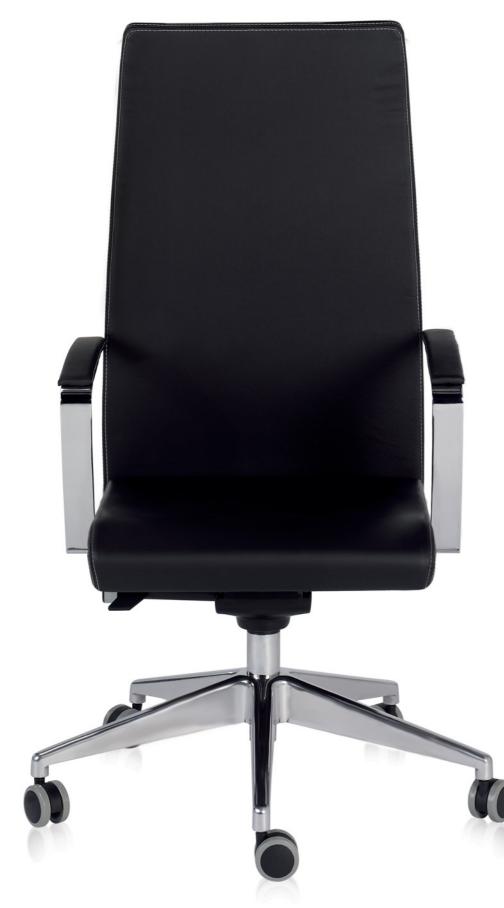

Internal steel structure —

Chrome plated, steel armrest

Auto-weight mechanism (pressure regulated in function of the user's weight)

Brushed aluminium base and high-profile rubber wheels

The NEO series Executive collection in full-grain leather is, above all, a sober, serene choice. High, low and confidante chairs.