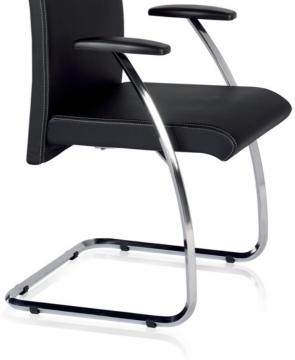

Internal steel structure —

Chrome plated, steel armrest

Auto-weight mechanism (pressure regulated in function of the user's weight)

Brushed aluminium base and high-profile rubber wheels

The NEO series Executive collection in full-grain leather is, above all, a sober, serene choice. High, low and confidante chairs.

Upholstery system using high-density polyurethane foam inside and a high level of comfort for those long working days.

Attention to detail. Chrome-plated steel arms, covered in leather and contrasting twine.