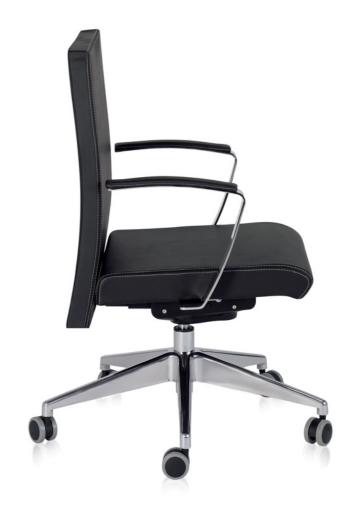

Adjustable-height nylon armrest with attachment mechanism.

Auto-weight mechanism. Freedom of movement with a system which automatically regulates the pressure of angular movement depending on the user's body weight.

5 position adjustable *syncro* mechanism with the possibility of choosing one fixed position. The adjuster allows different mechanism positions when released in order to fully adapt to the user's preferences.