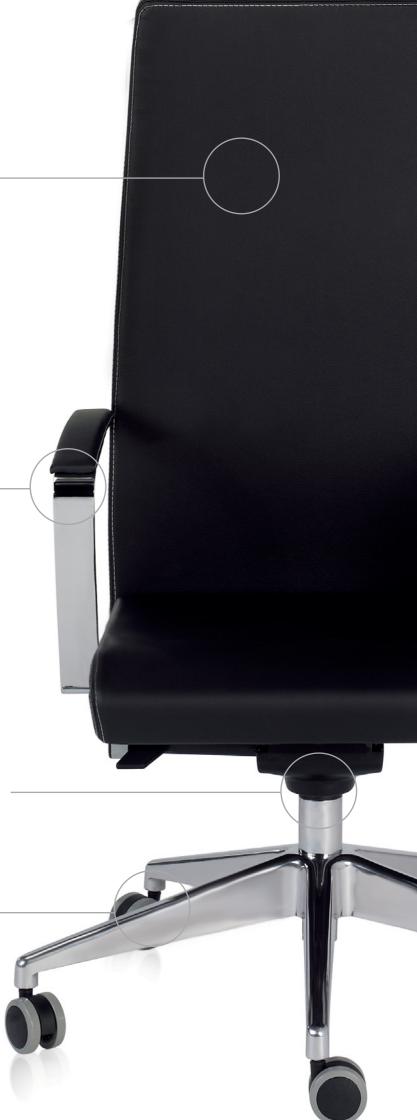

Internal steel structure —

Chrome plated, steel armrest

Auto-weight mechanism (pressure regulated in function of the user's weight)

Brushed aluminium base and high-profile rubber wheels

The NEO series Executive collection in full-grain leather is, above all, a sober, serene choice. High, low and confidante chairs.

Upholstery system using high-density polyurethane foam inside and a high level of comfort for those long working days.

Attention to detail. Chrome-plated steel arms, covered in leather and contrasting twine.

Adjustable-height nylon armrest with attachment mechanism.

Auto-weight mechanism. Freedom of movement with a system which automatically regulates the pressure of angular movement depending on the user's body weight.

5 position adjustable *syncro* mechanism with the possibility of choosing one fixed position. The adjuster allows different mechanism positions when released in order to fully adapt to the user's preferences.