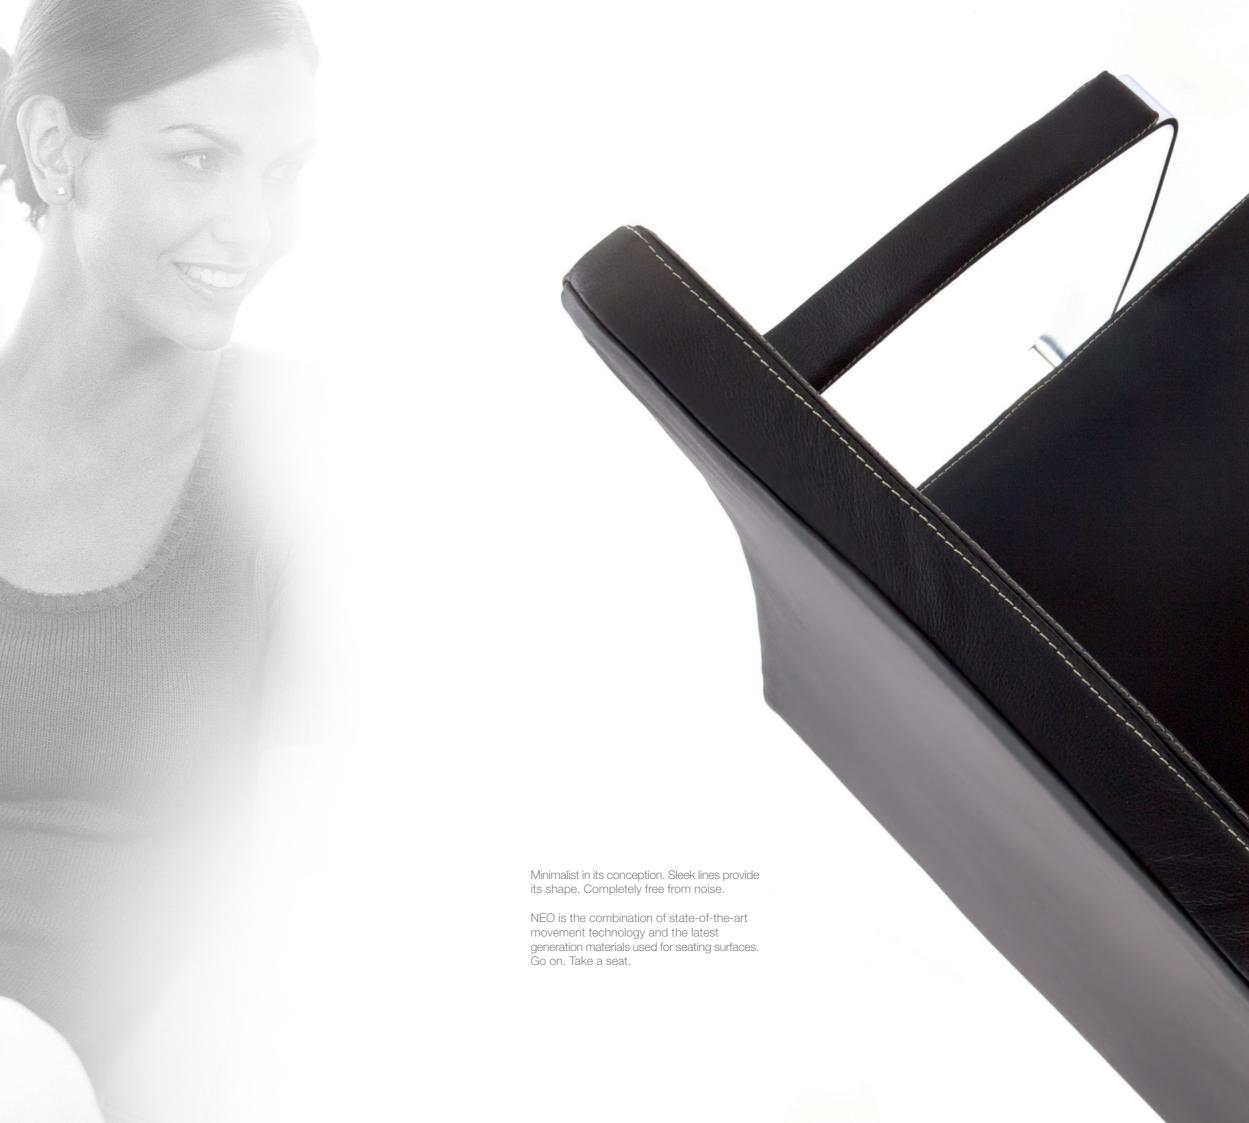

Upholstery system using high-density polyurethane foam inside and a high level of comfort for those long working days.

Attention to detail. Chrome-plated steel arms, covered in leather and contrasting twine.

Adjustable-height nylon armrest with attachment mechanism.

Auto-weight mechanism. Freedom of movement with a system which automatically regulates the pressure of angular movement depending on the user's body weight.