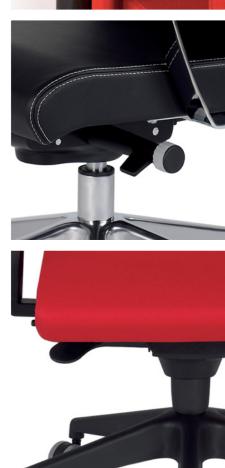

Adjustable-height nylon armrest with attachment mechanism.

Auto-weight mechanism. Freedom of movement with a system which automatically regulates the pressure of angular movement depending on the user's body weight.

5 position adjustable *syncro* mechanism with the possibility of choosing one fixed position. The adjuster allows different mechanism positions when released in order to fully adapt to the user's preferences.