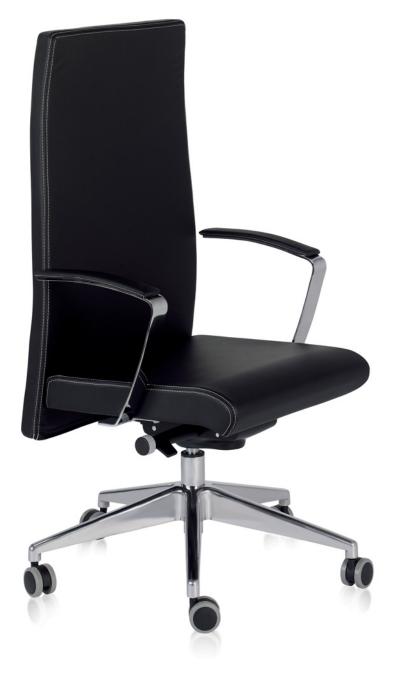

Internal steel structure —

Chrome plated, steel armrest

Auto-weight mechanism (pressure regulated in function of the user's weight)

Brushed aluminium base and high-profile rubber wheels

The NEO series Executive collection in full-grain leather is, above all, a sober, serene choice. High, low and confidante chairs.

Upholstery system using high-density polyurethane foam inside and a high level of comfort for those long working days.

Attention to detail. Chrome-plated steel arms, covered in leather and contrasting twine.