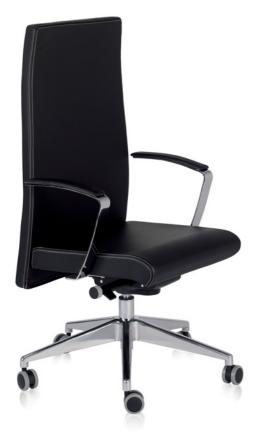

Internal steel structure —

Chrome plated, steel armrest

Auto-weight mechanism (pressure regulated in function of the user's weight)

Brushed aluminium base and high-profile rubber wheels

The NEO series Executive collection in full-grain leather is, above all, a sober, serene choice. High, low and confidante chairs.