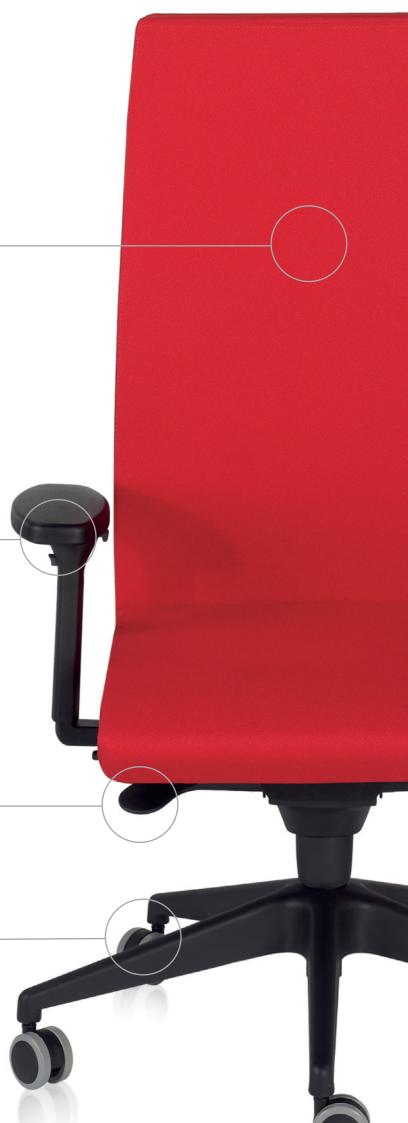

Internal steel structure —

Adjustable-height arms –

5 position syncro mechanism -

A carefully designed nylon base with high profile rubber wheels

A highly functional chair, including a collection of high, low and confidante chairs, making up a family to enhance the creation of operational or executive zones.

Adjustable-height nylon armrest with attachment mechanism.

Auto-weight mechanism. Freedom of movement with a system which automatically regulates the pressure of angular movement depending on the user's body weight.

5 position adjustable *syncro* mechanism with the possibility of choosing one fixed position. The adjuster allows different mechanism positions when released in order to fully adapt to the user's preferences.