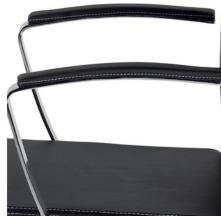

Upholstery system using high-density polyurethane foam inside and a high level of comfort for those long working days.

Attention to detail. Chrome-plated steel arms, covered in leather and contrasting twine.