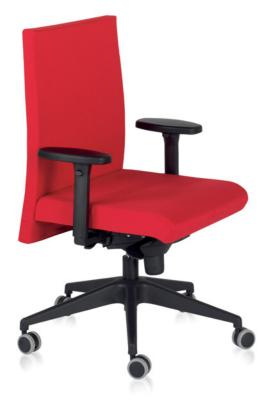

Internal steel structure —

Adjustable-height arms –

5 position syncro mechanism -

A carefully designed nylon base with high profile rubber wheels

A highly functional chair, including a collection of high, low and confidante chairs, making up a family to enhance the creation of operational or executive zones.

Adjustable-height nylon armrest with attachment mechanism.

Auto-weight mechanism. Freedom of movement with a system which automatically regulates the pressure of angular movement depending on the user's body weight.

5 position adjustable *syncro* mechanism with the possibility of choosing one fixed position. The adjuster allows different mechanism positions when released in order to fully adapt to the user's preferences.